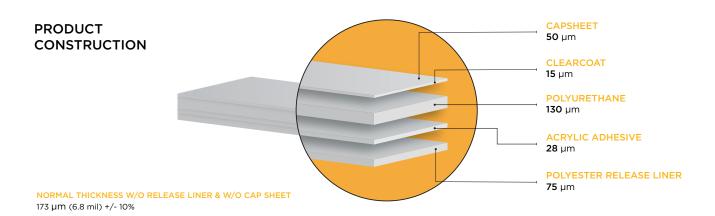

## **INFORMATION**

XPEL **EXO ARMOR** (EX) is constructed of a clear TPU film with self healing coating, and a pressure sensitive adhesive. It is an effective means of protection for automotive paint and other surfaces.